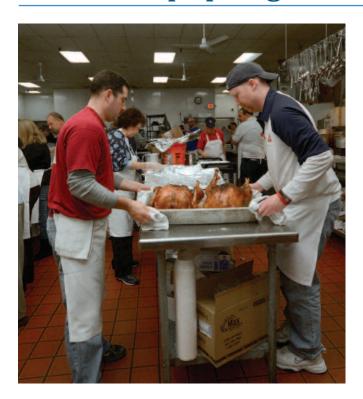

this month? \_\_\_\_\_

# Membership <u>Ideas</u>

We take this time to be thankful for what we have, and what our nation has provided for us. We are thankful to be Catholic, and be able to practice our faith freely. We also thank and recognize those who have protected our freedoms. Hold a degree in honor of them. Those who are still active military or first responders can protect their children with the Matthews and Swift Educational Trust Fund, among many other fraternal benefits.

# December 2018

"The method that speaks strongest of Christ is love. As Knights, we should be prepared to let charity be our measure of the new evangelization. In this way, we can truly promote a 'charity that evangelizes'."

Carl Anderson, Supreme Knight



#### **Membership Spotlight:** Food for Families



Statistics show that one in four children in the United States, one in six children in Canada, and 66 million children worldwide go to bed hungry every night. Knights of Columbus councils answer the call to help feed hungry people through our Food for Families Initiative. To help combat hunger, local councils conduct food drives, donate many hours volunteering, and make monetary donations to food banks, soup kitchens, and pantries.

Visit **kofc.org/food** for more information on the Food for Families program, especially the financial incentives the Supreme Council offers to participating councils.

#### **December 2018**

| Monday                                      | Tuesday                                               | Wednesday