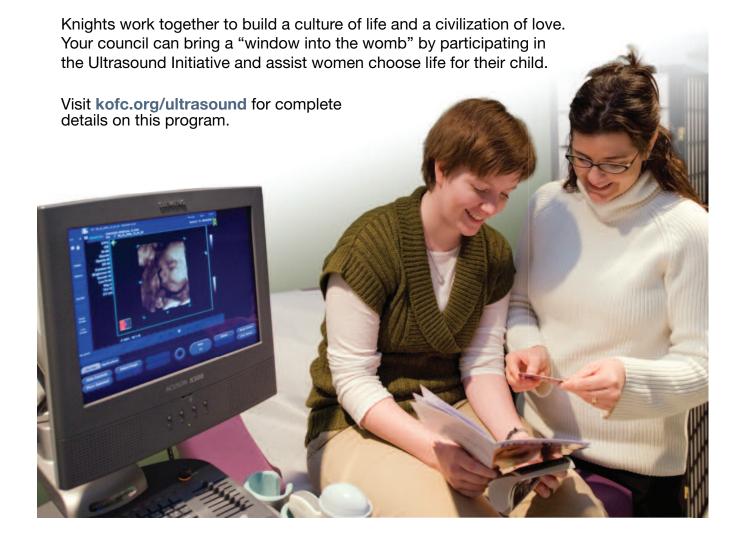

# Membership and Program Planning At-A-Glance

This page provides a guide of when to order, and conduct council activities that have traditionally been held at certain times of the fraternal year. Keep in mind that many programs, such as Food for Families, Family Fully Alive, RSVP, Ultrasound Initiative, and "Into the Breach" can be promoted and conducted all year. Councils can also partner with these organizations: Special Olympics, Global Wheelchair Mission, Habitat for Humanity. Your council should recruit new members throughout the year and conduct a First Degree on a monthly basis.